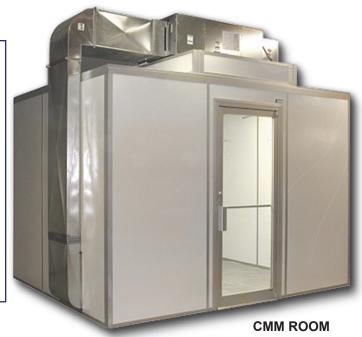

#### CMM ROOM AND QUALITY CONTROL ROOM

HEMCO Modular rooms provide the strict temperature and humidity control required by sensitive CMM equipment and quality control procedures. Where critical levels of temperature and humidity must be maintained, the preengineered modular enclosures from HEMCO offer a cost-effective alternative to conventional construction and provide the quality, durability and performance that Coordinate Measuring Machines (CMM) demand.

Our CMM rooms are specifically designed to maintain a +/- 1/2 degree temperature consistently. The modular room provides the environmental precision and accuracy necessary for companies that need to meet tight specification standards.

HEMCO CMM modular enclosures are built to exact specifications. The pre-engineered modular design minimizes construction costs and delays.

In addition, special oil mist or HEPA filtration can be designed into the CMM room providing high levels of cleanliness essential for a measurement of the highest quality.