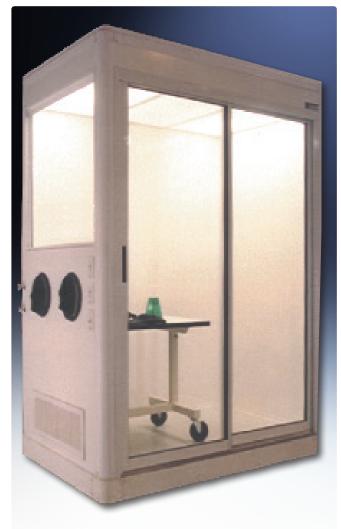

# **CMM Rooms & Enclosures**

Modular Environmental Controlled Enclosures Designed To Meet Your Size, Design or Application Requirements



#### CMM ROOM AND QUALITY CONTROL ROOM

HEMCO Modular rooms provide the strict temperature and humidity control required by sensitive CMM equipment and quality control procedures. Where critical levels of temperature and humidity must be maintained, the preengineered modular enclosures from HEMCO offer a cost-effective alternative to conventional construction and provide the quality, durability and performance that Coordinate Measuring Machines (CMM) demand.

Our CMM rooms are specifically designed to maintain a +/- 1/2 degree temperature consistently. The modular room provides the environmental precision and accuracy necessary for companies that need to meet tight specification standards.

HEMCO CMM modular enclosures are built to exact specifications. The pre-engineered modular design